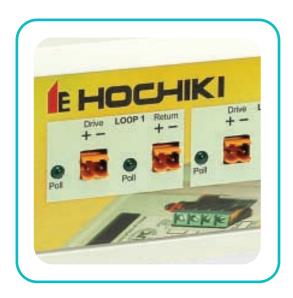

Devices can be selected and 'placed' on addresses on the loop. These devices can then be activated with a number of different actions such as 'fire' or 'short-circuit' conditions, to test the panel's reactions and programming. In this way, a complete fire detection system can be tested and proven before any actual hardwiring commences, saving time and resources.

Each Interface can handle up to four loops of devices and the software can handle one or two Interfaces. Thus, up to eight loops of devices can be emulated simultaneously.

- Allows simulation of up to 4 loops of Hochiki analogue devices
- System 'Cause and Effect' can be verified along with double address and short circuit simulation
- Saves time and installation costs as whole system can be tested 'virtually'