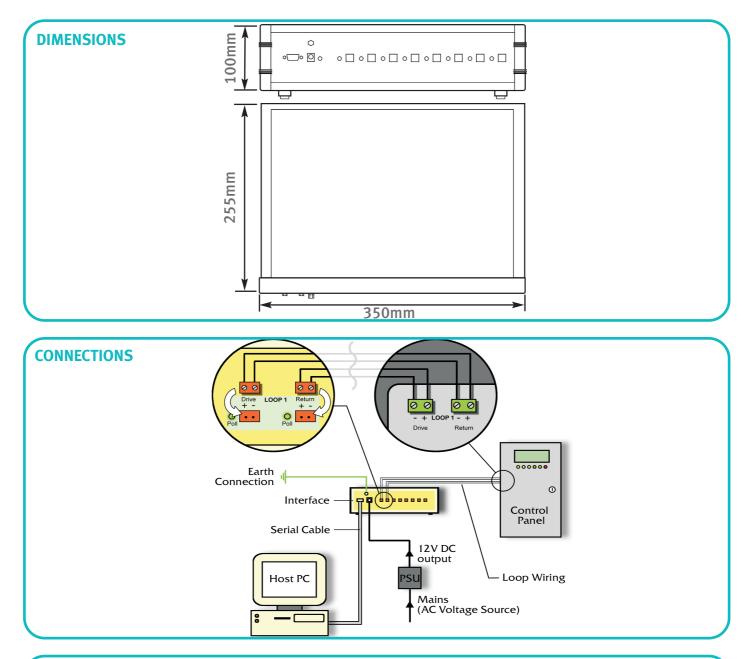

## SPECIFICATION

| Ordering Code                     |                  | TE-TLE                              |  |
|-----------------------------------|------------------|-------------------------------------|--|
| Interface:                        | Power supply     | Input voltage range 240Vac          |  |
|                                   |                  | Output voltage 12Vdc                |  |
| Software:                         | Operating System | Windows 95, 98,NT & 2000            |  |
|                                   | Capability       | Supports 8 loops (via 2 interfaces) |  |
| Connection between PC & Interface |                  | Serial RS232                        |  |
| Weight (Kg)                       |                  | 2.41                                |  |