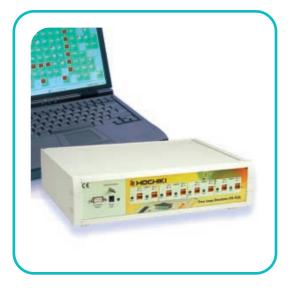

## LOOP EMULATOR

The TE-TLE is a 'virtual' loop device. Once the Fire Alarm Control Panel is connected to the computer via the Interface, a 'virtual' loop can be created within the True Loop Emulator software.

Devices can be selected and 'placed' on addresses on the loop. These devices can then be activated with a number of different actions such as 'fire' or 'short-circuit' conditions, to test the panel's reactions and programming. In this way, a complete fire detection system can be tested and proven before any actual hardwiring commences, saving time and resources.