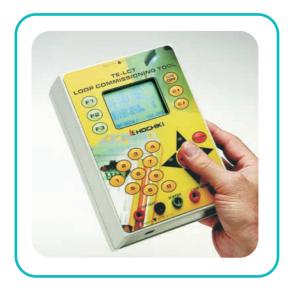

## LOOP COMMISSIONING TOOL

The Hochiki Loop Commissioning Tool, model TE-LCT, is a powerful yet easy to use loop installation and commissioning device. It has been designed to allow System Engineers to easily verify and test loops of Hochiki ESP devices before the control panel is installed/ commissioned.

This enables the engineer to quickly determine the presence of cable faults and device operation. The TE-LCT's software is menudriven providing an easy-to-use interface. The menu system also provides online help.