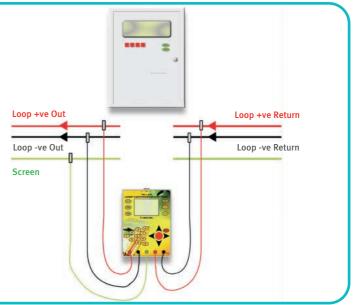

## WIRING

To carry out testing of loop cabling and devices the TE-LCT must be connected to the loop using the supplied loop connection leads.

Each lead consists of a 'banana' plug at one end (connected to the TE-LCT) and a crocodile clip at the other end (connected to the loop cable). See diagram right.