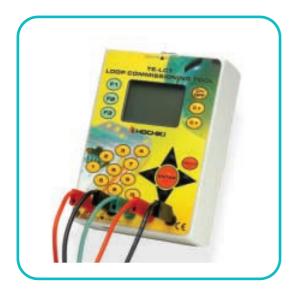

## WIRING

To carry out testing of loop cabling and devices the TE-LCT must be connected to the loop using the supplied loop connection leads.

Each lead consists of a 'banana' plug at one end (connected to the TE-LCT) and a crocodile clip at the other end (connected to the loop cable). See diagram right.