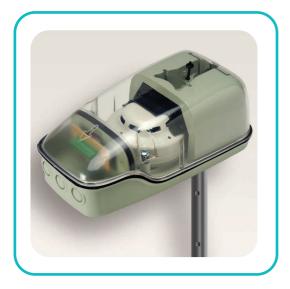

### **DUCT PROBE**

The SDP-2 is a Duct Probe housing allowing a standard photoelectric smoke detection device, either a conventional detector or an analogue sensor, to be mounted on the outside of an air duct for the purpose of monitoring the air within the duct.

Using an aspirating technique, the air within the duct is drawn via a pipe into the duct probe's housing. This allows constant sampling with a standard, LPCB approved smoke device, which makes smoke detection within the duct simple, effective and easy to maintain.

- Allows air duct sampling using standard detector or sensor
- Fits either square or round section ducting (with additional brackets)
- One-tube air sampling system
- Test hole on cover
- Simple installation, service and maintenance
- Sensitive flow indication
- Installer-friendly connection of cables
- Fool-proof installation of sampling tube