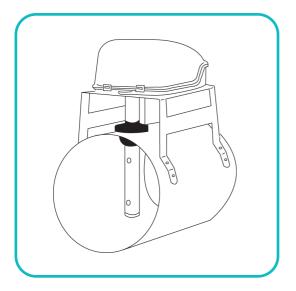

- Allows air duct sampling using standard detector or sensor
- Fits either square or round section ducting (with additional brackets)
- One-tube air sampling system
- Test hole on cover
- Simple installation, service and maintenance
- Sensitive flow indication
- Installer-friendly connection of cables
- Fool-proof installation of sampling tube

#### **SPECIFICATION**

| Ordering Codes              |                        |                                   |
|-----------------------------|------------------------|-----------------------------------|
|                             | Duct Probe             | SDP-2                             |
|                             | Sampling pipe (1500mm) | SDP-Lpipe                         |
|                             | Duct fixing bracket    | SDP-Bracket                       |
| Operating Temperature Range |                        | -20°C to + 50°C                   |
| Storage Temperature Range   |                        | -20°C to + 70°C                   |
| Maximum Humidity            |                        | 99% RH - Non Condensing (at 40°C) |
| Colour / Case Material      |                        | Green / ABS                       |
| IP Rating                   |                        | IP54                              |
| Weight (g)                  |                        | 640                               |