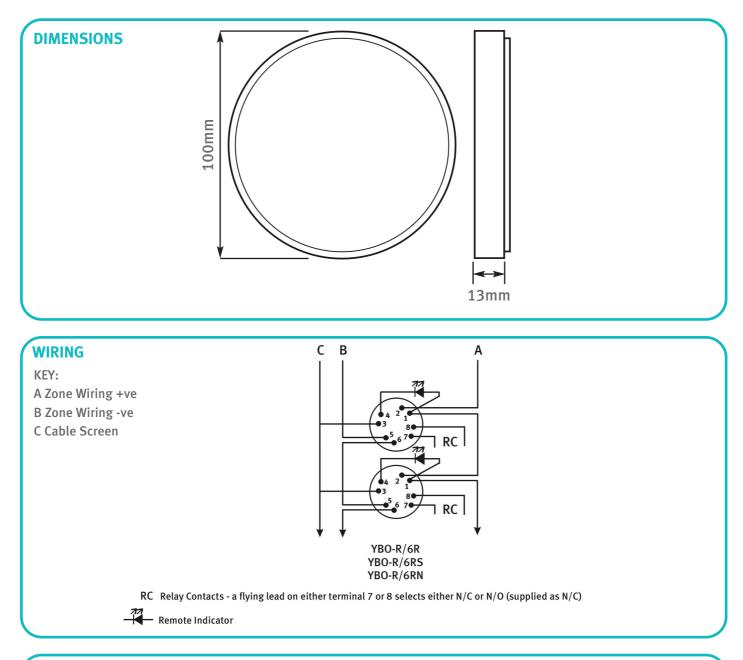

## **SPECIFICATIONS**

| Ordering Codes              | YBO-R/6R - Latching Relay Base                      |
|-----------------------------|-----------------------------------------------------|
|                             | YBO-R/6RN - Non Latching Relay Base                 |
|                             | YBO-R/6RS - Latching Relay Base with Schottky diode |
| Operating Voltage           | 9.5 - 30Vdc                                         |
| Relay Voltage               | 30Vdc @ 1A (non-inductive)                          |
| Contacts                    | Normally Closed / Normally Open                     |
| Operating Temperature Range | -10°C to + 50°C                                     |
| Storage Temperature Range   | -30°C to + 70°C                                     |
| Maximum Humidity            | 95%RH - Non Condensing (at 40°C)                    |
| Colour / Material           | Ivory White / ABS                                   |
| Weight (g)                  | 87                                                  |
| Fixing Centres (mm)         | 48 ~ 74                                             |
| Maximum Wire Thickness      | 2.5mm <sup>2</sup> Cables                           |