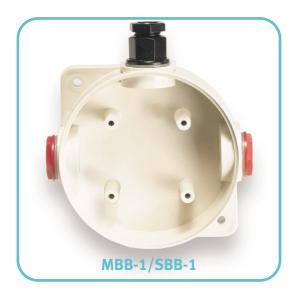

#### MBB-1 Marine Back Box

The approved design of the MBB-1 provides a splash proof and secure fixing for the Hochiki CDX Marine Approved Range of Detectors and their associated Bases.

- Glanded cable entry holes
- Colour matched
- Approved sensor and base range
- Provides moisture and dust resistant fixing
- Ideal for bulk-head fixing
- Approved by Lloyds, DNV & Germanischer Lloyd
- Non-marine use version available (SBB-1)