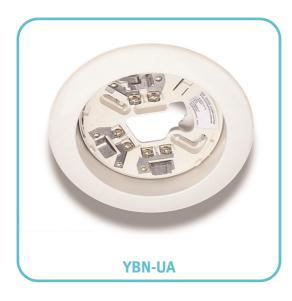

#### **YBN-UA Recess Adaptor**

The YBN-UA is a Recess Base adaptor which allows detectors/sensors to be flush mounted.

- Easy to install
- Colour matched
- Tested by LPCB