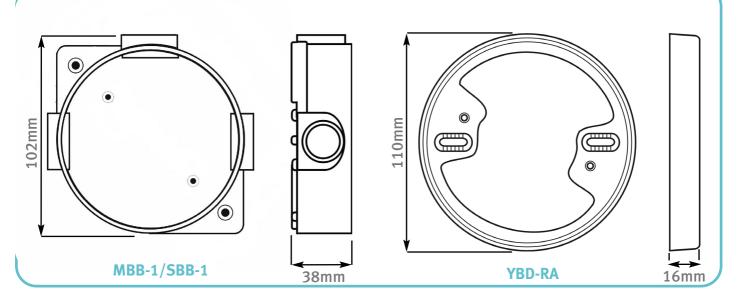

#### MBB-1 Marine Back Box

The approved design of the MBB-1 provides a splash proof and secure fixing for the Hochiki CDX Marine Approved Range of Detectors and their associated Bases.

- Glanded cable entry holes
- Colour matched
- Approved sensor and base range
- Provides moisture and dust resistant fixing
- Ideal for bulk-head fixing
- Approved by Lloyds, DNV & Germanischer Lloyd
- Non-marine use version available (SBB-1)

#### **YBD-RA Surface Wiring Adaptor**

The YBD-RA Surface Wiring Adaptor allows the majority of sensors/detectors and their Mounting Bases to be fitted flush against a fixing surface whilst also allowing surface wiring (without conduit) to be connected.

- 4 pre-moulded knock-outs provide wiring entry
- Low profile only 16mm
- Colour matched

#### SPECIFICATIONS

| Ordering Codes           |                    | MBB-1/SBB-1                                                                                                                                                                                                              | YBN-UA   | YBD-RA  |
|--------------------------|--------------------|--------------------------------------------------------------------------------------------------------------------------------------------------------------------------------------------------------------------------|----------|---------|
| Maximum Humidity         |                    | 95%RH - Non Condensing (at 40°C)                                                                                                                                                                                         |          |         |
| Colour / Case Material   |                    | Ivory White / ABS                                                                                                                                                                                                        |          |         |
| Weight (g)               |                    | 123                                                                                                                                                                                                                      | 65       | 27      |
| Compatible Bases         |                    | YBN-R/3, YBN-R/4M, YBN-R/6, YBN-R/6SK, YBO-R/5M, YBO-R/6,<br>YBO-R/6, YBO-R/6RN, YBO-R/6RS, YBO-R/6PA, ACB-EW Mounting Base<br>(MBB-1/SBB-1 will also accept the Waterproof Heat Detector DFG-60E - no base<br>required) |          |         |
| Base Fixing Centres (mm) |                    | 116                                                                                                                                                                                                                      | 48 ~ 74  | 61 ~ 89 |
| Approvals                | Lloyds             | ✓ (MBB-1 only)                                                                                                                                                                                                           |          |         |
|                          | DNV                | ✓ (MBB-1 only)                                                                                                                                                                                                           |          |         |
|                          | Germanischer Lloyd | ¥                                                                                                                                                                                                                        |          |         |
|                          | LPCB               |                                                                                                                                                                                                                          | <i>v</i> |         |