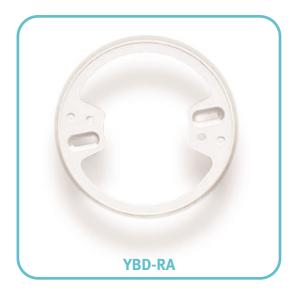

#### **YBD-RA Surface Wiring Adaptor**

The YBD-RA Surface Wiring Adaptor allows the majority of sensors/detectors and their Mounting Bases to be fitted flush against a fixing surface whilst also allowing surface wiring (without conduit) to be connected.

- 4 pre-moulded knock-outs provide wiring entry
- Low profile only 16mm
- Colour matched