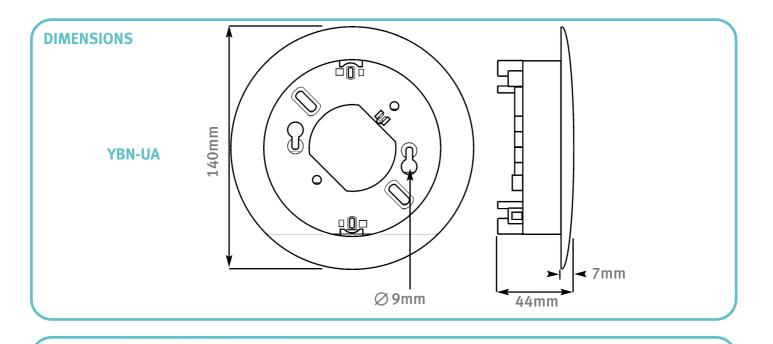

#### **YBN-UA Recess Adaptor**

The YBN-UA is a Recess Base adaptor which allows detectors/sensors to be flush mounted.

- Easy to install
- Colour matched
- Tested by LPCB