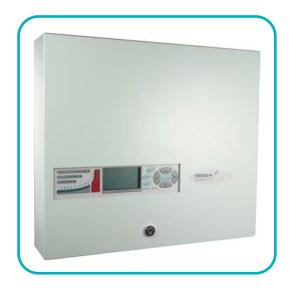

## FIRELINK-CM

Model FIRElink-CM is a standalone Command Module designed to provide a single location display, control and interfacing option for systems of up to 127 FIRElink detectors on a network and allows global programming of all detector functions simultaneously.

Each detector on the network can be up to 1.2Km apart and each is wired in the same manner as an Hochiki ESP loop. Use of the Command Module will provide a full tolerant connection between all detectors.

The FIRElink-CM is fully compatible with the SenseNET monitoring and management system.

- Controls and programs up to 127 other FIRElink detectors
- Built-in Short Circuit Isolator for optimum performance
- Design matches other 4-pipe models in the FIRElink range
- RS485 communications built in as standard for networking and remote communications