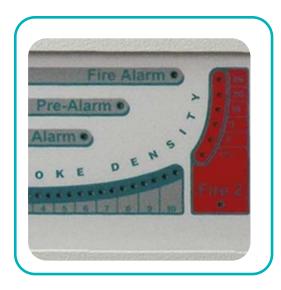

## SPECIFICATION

| Order Code                                 | FIRElink-CM (Standalone Command Module)     |
|--------------------------------------------|---------------------------------------------|
| Supply Voltage                             | 21.6V - 26.4V d.c.                          |
| Current Consumption                        | 450mA @ 24V d.c.                            |
| Weight                                     | 6.2kg                                       |
| Operating Temperature Range                | 0 to +38°C (UL268), -10 to + 60°C (CEA4022) |
| Operating Humidity Range                   | 0 - 90% non-condensing                      |
| Alarm levels                               | 4 (Aux, Pre-alarm, Fire 1 and Fire 2)       |
| Bargraph segments                          | 26                                          |
| Network data bus / Maximum data bus length | RS485 / 1.2 km between detectors            |
| IP rating                                  | IP50                                        |
|                                            |                                             |