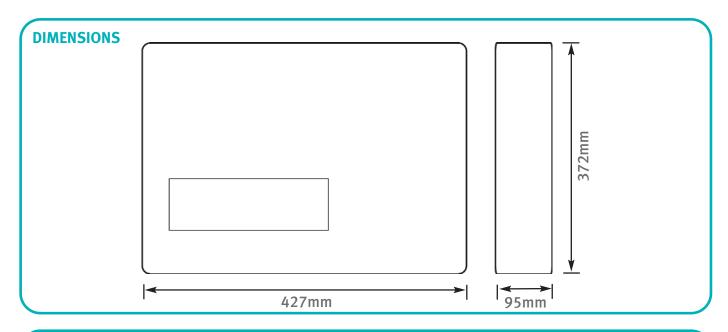

## SPECIFICATION

| Order Code                                 | FIRElink-CM (Standalone Command Module)     |
|--------------------------------------------|---------------------------------------------|
| Supply Voltage                             | 21.6V - 26.4V d.c.                          |
| Current Consumption                        | 450mA @ 24V d.c.                            |
| Weight                                     | 6.2kg                                       |
| Operating Temperature Range                | 0 to +38°C (UL268), -10 to + 60°C (CEA4022) |
| Operating Humidity Range                   | 0 - 90% non-condensing                      |
| Alarm levels                               | 4 (Aux, Pre-alarm, Fire 1 and Fire 2)       |
| Bargraph segments                          | 26                                          |
| Network data bus / Maximum data bus length | RS485 / 1.2 km between detectors            |
| IP rating                                  | IP50                                        |
|                                            |                                             |