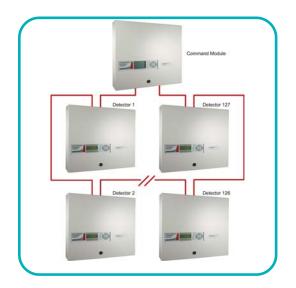

## FIRELINK-CM

Model FIRElink-CM is a standalone Command Module designed to provide a single location display, control and interfacing option for systems of up to 127 FIRElink detectors on a network and allows global programming of all detector functions simultaneously.

Each detector on the network can be up to 1.2Km apart and each is wired in the same manner as an Hochiki ESP loop. Use of the Command Module will provide a full tolerant connection between all detectors.

The FIRElink-CM is fully compatible with the SenseNET monitoring and management system.

- Controls and programs up to 127 other FIRElink detectors
- Built-in Short Circuit Isolator for optimum performance
- Design matches other 4-pipe models in the FIRElink range
- RS485 communications built in as standard for networking and remote communications