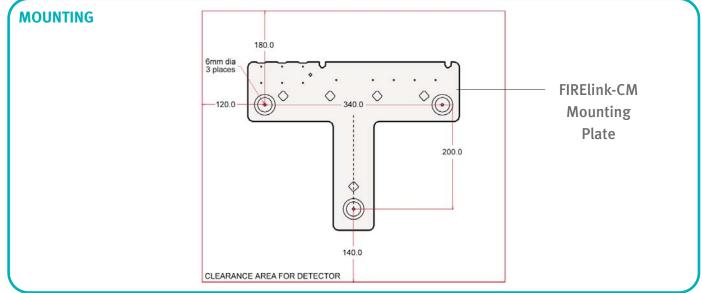

## FIRELINK-CM

Model FIRElink-CM is a standalone Command Module designed to provide a single location display, control and interfacing option for systems of up to 127 FIRElink detectors on a network and allows global programming of all detector functions simultaneously.