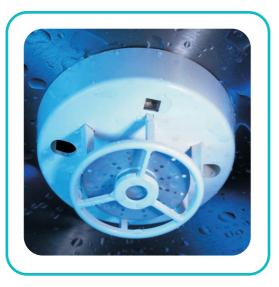

The DFG-60E is particularly suited to environments, which are exposed to high levels of condensation or are hosed down. The detector has a wide operating margin allowing it to respond to both slow and fast increases in temperature, it can also sense temperature reliably in a horizontal or vertical position.