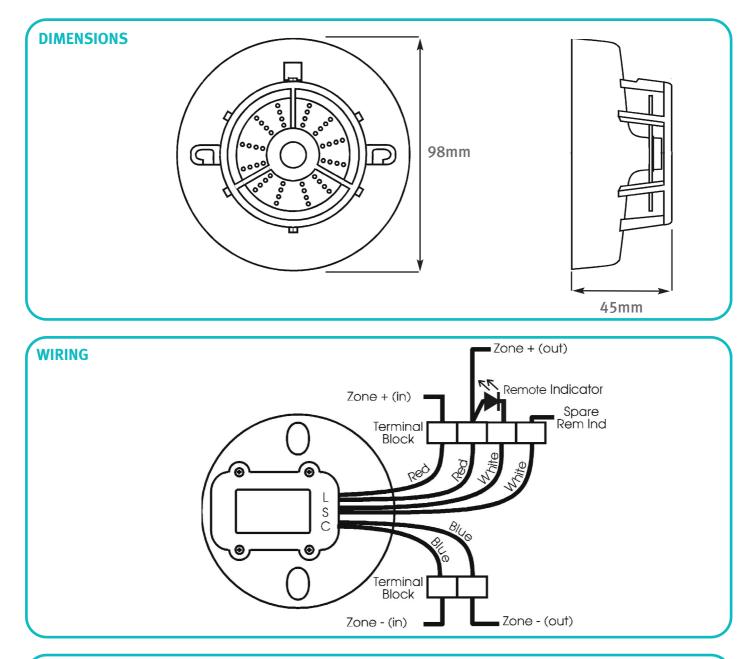

The DFG-60E requires no mounting base as short flying leads are provided for connection to the conventional zone and remote LED.

- Waterproof design rated to IP67
- Low profile shape
- Utilises a bi-metallic strip to sense temperature change
- No mounting base required
- Minimal standby current
- Approved by LPCB & VdS

## SPECIFICATION

| Ordering Code               |      | DFG-60E (DFG-BLKJ)                |
|-----------------------------|------|-----------------------------------|
| Operating Voltage           |      | 15 - 30Vdc (Nominal rating 24Vdc) |
| Quiescent Current (typ)     |      | Minimal                           |
| Maximum Current in Alarm    |      | 50mA at 24Vdc                     |
| Operating Temperature Range |      | -30°C to +60°C                    |
| Storage Temperature Range   |      | -30°C to +70°C                    |
| Ingress Protection Rating   |      | IP67                              |
| Colour / Case Material      |      | Ivory / Modified Polycarbonate    |
| Weight (g)                  |      | 80                                |
| Fixing Centres (mm)         |      | 70                                |
| Approvals                   | LPCB | EN54:2000 Part 5                  |
|                             | VdS  | EN54:2000 Part 5 (G204048)        |