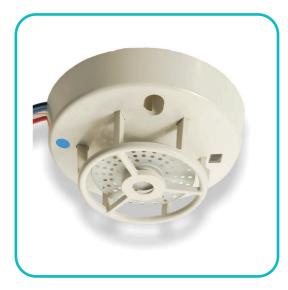

## WATERPROOF HEAT DETECTOR

Model DFG-60E is a 60°C Fixed Temperature Waterproof Heat Detector, the detector uses a bimetallic strip to sense temperature change, therefore consuming minimal standby current and providing high reliability.

The DFG-60E is particularly suited to environments, which are exposed to high levels of condensation or are hosed down. The detector has a wide operating margin allowing it to respond to both slow and fast increases in temperature, it can also sense temperature reliably in a horizontal or vertical position.

The DFG-60E requires no mounting base as short flying leads are provided for connection to the conventional zone and remote LED.

- Waterproof design rated to IP67
- Low profile shape
- Utilises a bi-metallic strip to sense temperature change
- No mounting base required
- Minimal standby current
- Approved by LPCB & VdS