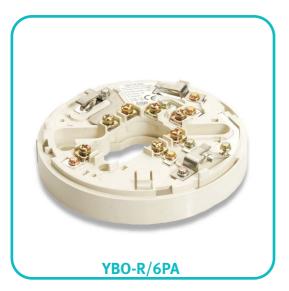

Model **YBO-R/6PA** has been developed for use on 2-Wire Systems where detectors and sounders are on same zone cables (ensure Control Panel and Sounder compatibility).

All Bases Zone-powered

Wide voltage range 9.5 ~ 30Vdc (YBN-R/6)