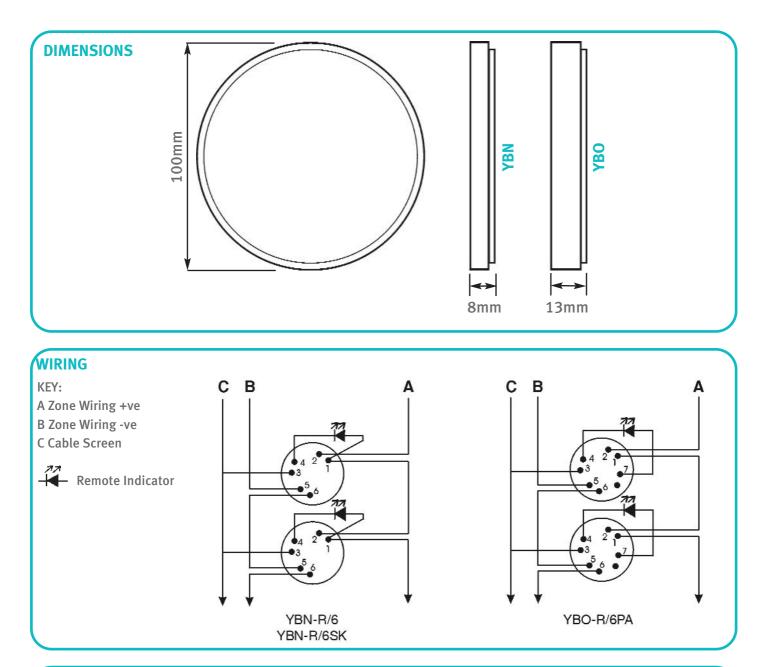

## **STANDARD BASES**

The CDX Range of Conventional Bases consists of a Standard, a Schottky and a 2-Wire model. All bases are compatible with Hochiki's latest Smoke and Heat Detectors:

Model **YBN-R/6** is a Conventional Standard mounting base. The integrated third terminal provides remote indicator output. (Note: The base does not provide line continuity during detector removal, therefore if Call Points are being used then these should be wired onto the zone first).

Model **YBN-R/6SK** features an in-line Schottky Diode, providing line continuity during detector removal (Call Points can be wired in any order on the zone providing a suitable panel and End Of Line (EOL) unit is used). The integrated third terminal provides remote indicator output.

Model **YBO-R/6PA** has been developed for use on 2-Wire Systems where detectors and sounders are on same zone cables (ensure Control Panel and Sounder compatibility).

All Bases Zone-powered

Wide voltage range 9.5 ~ 30Vdc (YBN-R/6)

## **SPECIFICATIONS**

| Ordering Codes              | YBN-R/6       | YBN-R/6SK                        | YBO-R/6PA    |
|-----------------------------|---------------|----------------------------------|--------------|
| Operating Voltage           | 9.5 - 30Vd.c. | 15 - 30Vd.c.                     | 15 - 30Vd.c. |
| Operating Temperature Range |               | -10°C to + 50°C                  |              |
| Storage Temperature Range   |               | -30°C to + 70°C                  |              |
| Maximum Humidity            |               | 95%RH - Non Condensing (at 40°C) |              |
| Colour / Material           |               | Ivory White / ABS                |              |
| Weight (g)                  | 51            | 52                               | 80           |
| Fixing Centres (mm)         |               | 48 ~ 74                          |              |
| Maximum Wire Thickness      |               | 2.5mm <sup>2</sup> Cables        |              |
|                             |               |                                  |              |