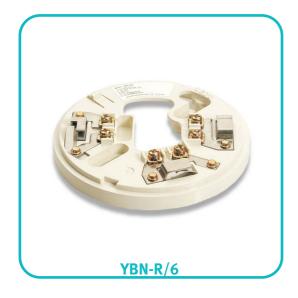

## **STANDARD BASES**

The CDX Range of Conventional Bases consists of a Standard, a Schottky and a 2-Wire model. All bases are compatible with Hochiki's latest Smoke and Heat Detectors:

Model **YBN-R/6** is a Conventional Standard mounting base. The integrated third terminal provides remote indicator output. (Note: The base does not provide line continuity during detector removal, therefore if Call Points are being used then these should be wired onto the zone first).