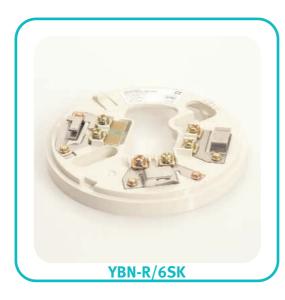

Model **YBN-R/6SK** features an in-line Schottky Diode, providing line continuity during detector removal (Call Points can be wired in any order on the zone providing a suitable panel and End Of Line (EOL) unit is used). The integrated third terminal provides remote indicator output.