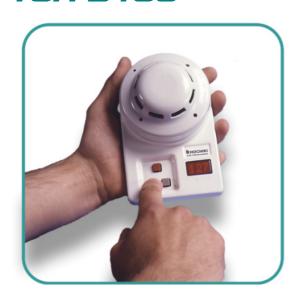

## **Description**

Model TCH-B100 is a hand held address programmer designed to address the ESP range of Sensors and other addressable devices such as the CHQ-BS Base Sounder.

The unit is designed to be light, robust and easy to use and operates from a single PP3 size battery, which gives the capacity for up to 8000 operations, the programmer is also capable of displaying the sensor analogue values.