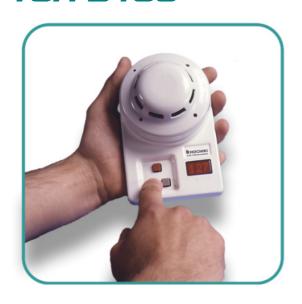

## ESP Device Address Programmer *TCH-B100*

## **Description**

Model TCH-B100 is a hand held address programmer designed to address the ESP range of Sensors and other addressable devices such as the CHQ-BS Base Sounder.

The unit is designed to be light, robust and easy to use and operates from a single PP3 size battery, which gives the capacity for up to 8000 operations, the programmer is also capable of displaying the sensor analogue values.