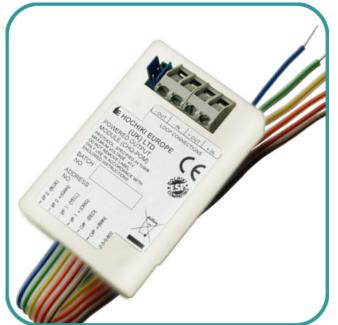

## **Powered Output Module**

## CHQ-POM

## Features

- Supplies 24Vd.c. at various current levels, 2mA to 32mA in increments of 2mA
- User-selectable current output
- Includes two monitored inputs
- Small design, provides simple connectivity to ESP loop for thirdparty devices, such as IFD-E
- Colour-coded flying leads for simple installation

## Description

Model CHQ-POM is a powered-output module designed to supply 24Vd.c. at various, userselectable current levels from 2 to 32mA (in increments of 2mA). The unit is small enough to be added to other third-party devices thereby allowing a range of equipment to be added to the ESP loop. The unit also features two monitored inputs.