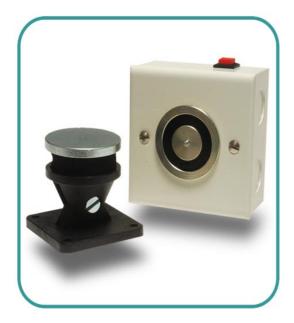

## Electromagnetic Door Retainer *DR-24*

## Features

- ▶ 24Vd.c.
- Surface mounted
- > 200 Newton holding force
- Swivel keeper plate
- Spring-loaded ejector pin
- Manual release button

## Description

Model DR-24 is an electromagnetic door retainer which ensures retention of the door by means of a smart metallic keeper plate.

It is designed to hold open fire doors and is ideally suited for hospitals, schools and other public buildings.

In a fire situation the doors can be released automatically via a connection to the fire alarm system or manually by activating the release button.

| Specification                |                                            |
|------------------------------|--------------------------------------------|
| Ordering Code                | DR-24                                      |
| Operating Voltage Range      | 20.4 -27.6Vd.c.                            |
| Nominal Current              | 30mA                                       |
| Nominal Power (at 20°C)      | 0.6W                                       |
| Holding Force                | 200N                                       |
| Operating Temperature Range  | 0°C to +40°C                               |
| Weight (g) / Dimensions (mm) | (Back Box) 42 / H83 x W83 x D52            |
|                              | (Swivel Keeper Plate) 12 / H55 x W55 x D52 |
| IP Rating                    | IP54                                       |